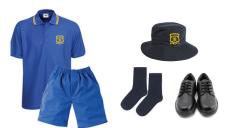

### **BOYS/UNISEX Summer Uniform**

- Blue polo shirt with school crest
- Blue gabardine shorts
- · Navy hat
- Navy socks
- Black shoes (of your choice)