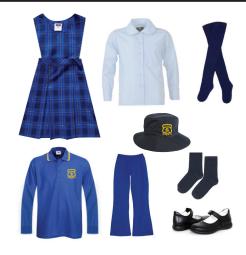

### **GIRLS** Winter Uniform

- Years K-1 wear the blue tunic with bib
- Years 2-6 wear the blue skirt (with or without the bib)

### **PLUS**

- · Navy hat
- Navy tights or socks
- Black shoes (of your choice)