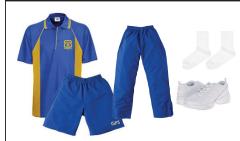

### **BOYS/UNISEX Sports Uniform**

- Blue & gold polo with school crest
- Microfibre shorts or track pants
- White socks
- Sneakers (of your choice)

## Pack contains;

x2 School Polos, x2 School Shorts, x3 Pairs of Navy Socks, x1 Sports Shirt, x1 Sports Short, x3 Pairs of White Socks, x1 School Bag, x1 School Hat, x1 Library Bag & x1 School Badge