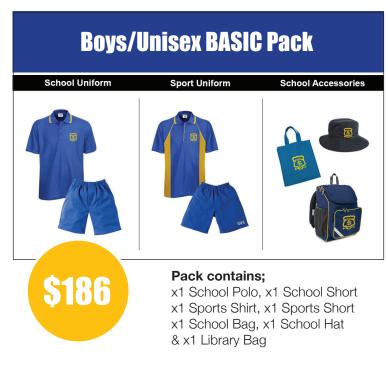

# **Kindergarten Starter Packs**

Kindergarten starter packs are available for both Girls and Boys/Unisex in *Sizes 4 & 6*. These packs contain the Summer Uniform, Sport Uniform and School accessories. There are two options - The *Basic* or *Standard*. Details shown below.

## Pack contains;

x2 School Polos, x2 School Shorts, x3 Pairs of Navy Socks, x1 Sports Shirt, x1 Sports Short, x3 Pairs of White Socks, x1 School Bag, x1 School Hat, x1 Library Bag & x1 School Badge