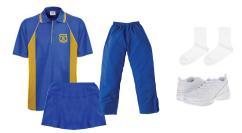

### **GIRLS** Sports Uniform

- Blue & gold polo with school crest
- Skort or microfibre track pants
- White socks
- Sneakers (of your choice)