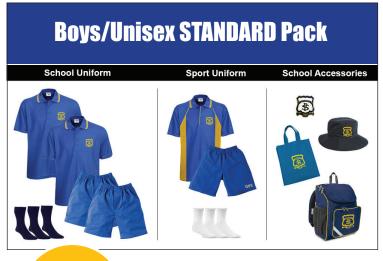

# **Kindergarten Starter Packs**

Kindergarten starter packs are available for both Girls and Boys/Unisex in *Sizes 4 & 6*. These packs contain the Summer Uniform, Sport Uniform and School accessories. There are two options - The *Basic* or *Standard*. Details shown below.

## Pack contains;

x2 School Polos, x2 School Shorts, x3 Pairs of Navy Socks, x1 Sports Shirt, x1 Sports Short, x3 Pairs of White Socks, x1 School Bag, x1 School Hat, x1 Library Bag & x1 School Badge