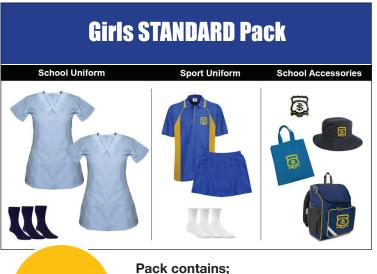

# **Kindergarten Starter Packs**

Kindergarten starter packs are available for both Girls and Boys/Unisex in *Sizes 4 & 6*. These packs contain the Summer Uniform, Sport Uniform and School accessories. There are two options - The *Basic* or *Standard*. Details shown below.

# School Uniform Sport Uniform School Accessories Pack contains; x1 Summer Dress, x1 Sports Shirt, x1 Sports Skort, x1 School Bag, x1 School Hat & x1 Library Bag

x2 Summer Dresses, x3 Pairs of Navy Socks, x1 Sports Shirt, x1 Sports Skort, x3 Pairs of White Socks, x1 School Bag, x1 School Hat, x1 Library Bag & x1 School Badge