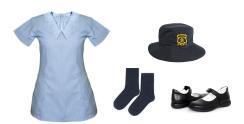

### **GIRLS** Summer Uniform

- Pinstripe dress
- · Navy hat
- Navy socks
- Black shoes (of your choice)

### **PLUS**

- · Navy hat
- Navy tights or socks
- Black shoes (of your choice)