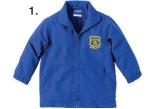

### **UNISEX COLD WEATHER OPTIONS**

- Microfibre jacket with school crest
- 2. Sloppy joe with school crest
- 3. Fleece vest
- 4. Lightweight raincoat
- 5. Fleece-lined rain jacket