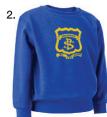

### **UNISEX COLD WEATHER OPTIONS**

- Microfibre jacket with school crest
- 2. Sloppy joe with school crest
- 3. Fleece vest
- 4. Lightweight raincoat
- 5. Fleece-lined rain jacket