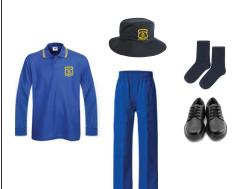

### **BOYS/UNISEX Summer Uniform**

- Blue polo shirt with school crest
- Blue gabardine shorts
- · Navy hat
- Navy socks
- Black shoes (of your choice)

### **BOYS/UNISEX Winter Uniform**

Boys may wear the summer uniform all year if they choose.

Alternatively the winter uniform is;

- Long or short sleeve blue polo with school crest
- Blue double knee pants
- Navy hat
- Navy socks
- Black shoes (of your choice)